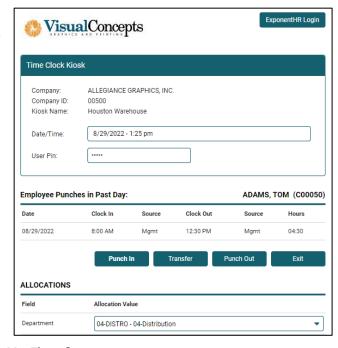

## How do I Clock In and Out using a Kiosk?

When you need to Clock In and Out throughout the day using a kiosk, log into the kiosk and click Punch In/Out.

**Note:** If you forget to clock in/out, or need to make an edit, contact your manager.

## How do I Allocate My Time?

- When you Clock In for the day, change the allocations at the bottom and click Punch In.
- If you need to change allocations in the middle of the day, return to the kiosk, log in and change the allocations at the bottom. Then click **Transfer**.
- Transfer simultaneously creates a clock out of initial allocations and clock in for the new one.