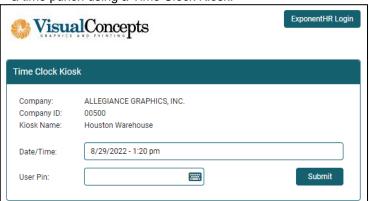

#### What is a Time Clock Kiosk?

- Time Clock Kiosk is a shared computer terminal that allows multiple employees to punch in and out using a 5-digit PIN without logging into ExponentHR. The PIN that allows entry into the kiosk is automatically generated and assigned for all non-exempt employees.
- The punch is always the current date and time. Below is an example of a time punch using a Time Clock Kiosk.

#### How do I Access a Time Clock Kiosk?

- The Time Clock Kiosk is only accessible from a computer that has internet access and been designated by your company.
- On the Time Clock Kiosk page, type your User PIN and click Submit.