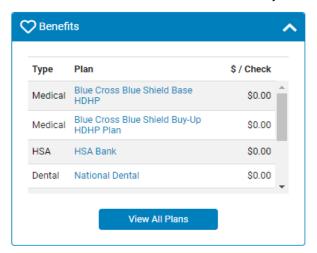

- Log into ExponentHR and go to your Benefits Widget.
- Click on View All Plans which will take you to the Current Elections page.
- Click on Form 1095-C to select the year to retrieve the 1095-C.

**Note:** If you do not have the Pay Check Widget applied, please go to Configure Dashboard.

You can also access the tax document using the Menu Bar. Hover over Benefits > Current Elections and click on Form 1095-C to select the year and get the form.