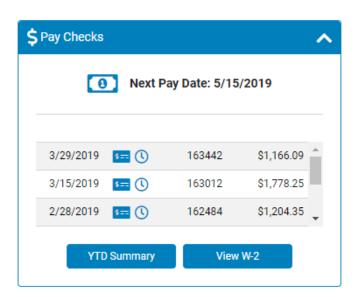

**Note:** When the form is available, the system will generate a notification to you.

- Log into ExponentHR and go to your Pay Check Widget.
- Click on View W-2 to see the current year W-2.
- To see historical W-2, Click on YTD Summary. A pop-up will appear where you can select the year you wish to view.

**Note:** If you do not have the Pay Check Widget applied, please go to Configure Dashboard.

You can also access your tax document using the Menu Bar. Hover over Time and Pay and click on YTD Pay Summary. Click on View/Print Form W-2 in the top right-hand corner.

View/Print Form W-2 ▼

**Note:** To add the Pay Check Widget, click on the Configure Dashboard, check the box next to Pay Check, and click Apply.