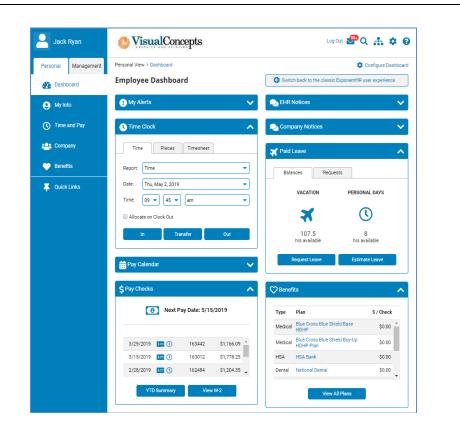

# New User Experience Employee

#### Welcome to the New User Experience

Simpler, Faster, Smarter! Welcome to the New User Experience; we are pleased to show you the changes we made to enhance your experience using ExponentHR.

#### **New User Experience Look**



## **Changing the Menu Layout**

NAVIGATE: Configure Icon > Site Layout > Click Red X

- •You can decide whether you want the Menu bar to be narrow, wide, or along the
- top. Simply click on the configuration icon 😵 and make your selection. When you are done, click the red X.

#### Configuring the Dashboard

#### NAVIGATE: Configure Dashboard in Right Hand Corner

 Click on the Configure Dashboard button Configure Dashboard to determine which widgets you would like on your Dashboard

| Configure Dashboard       |                                                    |                         |        |
|---------------------------|----------------------------------------------------|-------------------------|--------|
| ✓ My Alerts ✓ EHR Notices | <ul> <li>Time Clock</li> <li>Paid Leave</li